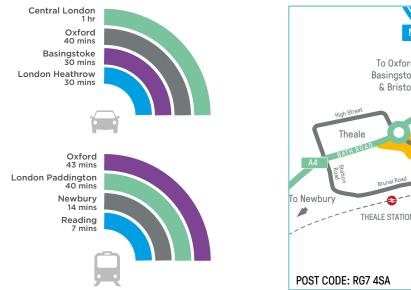

Arlington offers a unique opportunity within the Thames Valley, to occupy the highest quality business space set amongst stunning lakes and landscaped grounds at Junction 12 of the M4.

The addition of the first-class amenity offering (expected completion Q2 2017) will create a great place to enjoy work and life in balance.