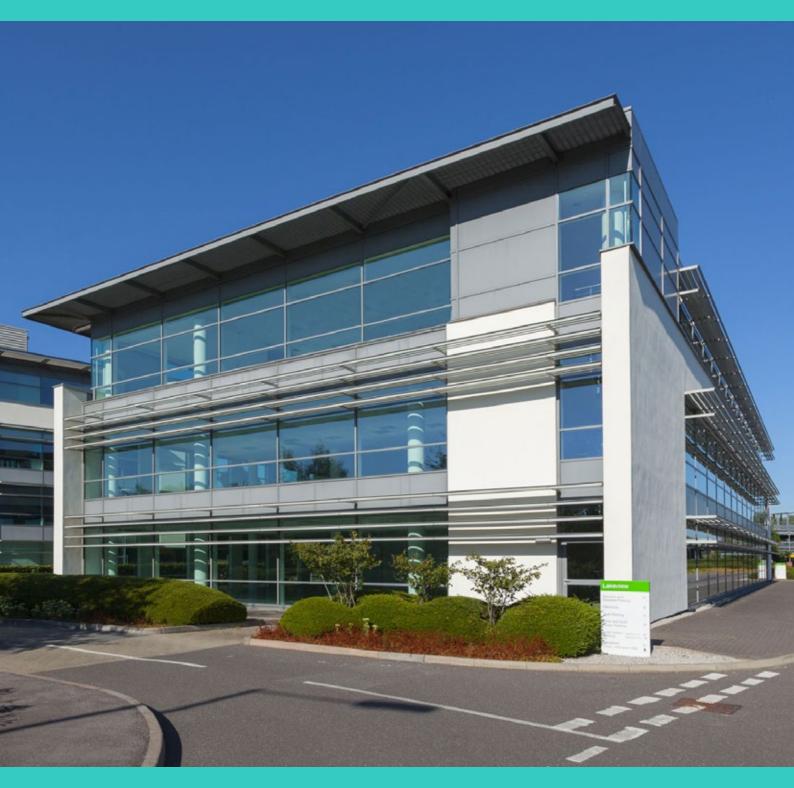

Building 1430 Lakeview has recently undergone an extensive refurbishment including a new VRF air conditioning system, new ceilings and LED lighting. The high specification accommodation is arranged over three floors and benefits from an excellent car parking ratio.

### Specification

- Double height reception
- 4 pipe fan coil air-conditioning
- 21 metre width floor plates
- 3 metre floor to ceiling height
- LED lighting throughout
- New reception finishes

# • Brise soleil louvres

- Full access raised floors
- 1 x 10 person passenger lifts
- New WCs and shower facilities
- EPC: C