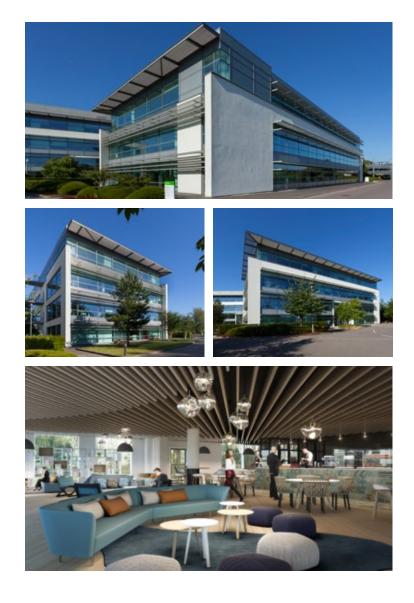

Building 1430 Lakeview has recently undergone an extensive refurbishment including a new VRF air conditioning system, new ceilings and LED lighting. The high specification accommodation is arranged over three floors and benefits from an excellent car parking ratio.

### Specification

- Double height reception
- 4 pipe fan coil air-conditioning
- 21 metre width floor plates
- 3 metre floor to ceiling height
- LED lighting throughout
- New reception finishes

# • Brise soleil louvres

- Full access raised floors
- 1 x 10 person passenger lifts
- New WCs and shower facilities
- EPC: C