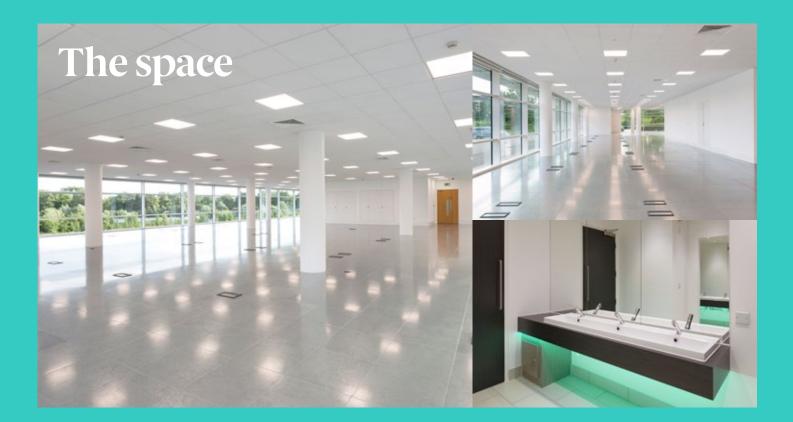

Building 1430 Lakeview has recently undergone an extensive refurbishment including a new VRF air conditioning system, new ceilings and LED lighting. The high specification accommodation is arranged over three floors and benefits from an excellent car parking ratio.

### Specification

- Double height reception
- 4 pipe fan coil air-conditioning
- 21 metre width floor plates
- 3 metre floor to ceiling height
- LED lighting throughout
- New reception finishes

# • Brise soleil louvres

- Full access raised floors
- 1 x 10 person passenger lifts
- New WCs and shower facilities
- EPC: C